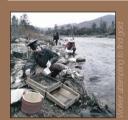

## PICK AXE

An axe to help you break stone, to find gold.

### **MINING PAN**

Helps seek out the gold and gets rid of the dirt.