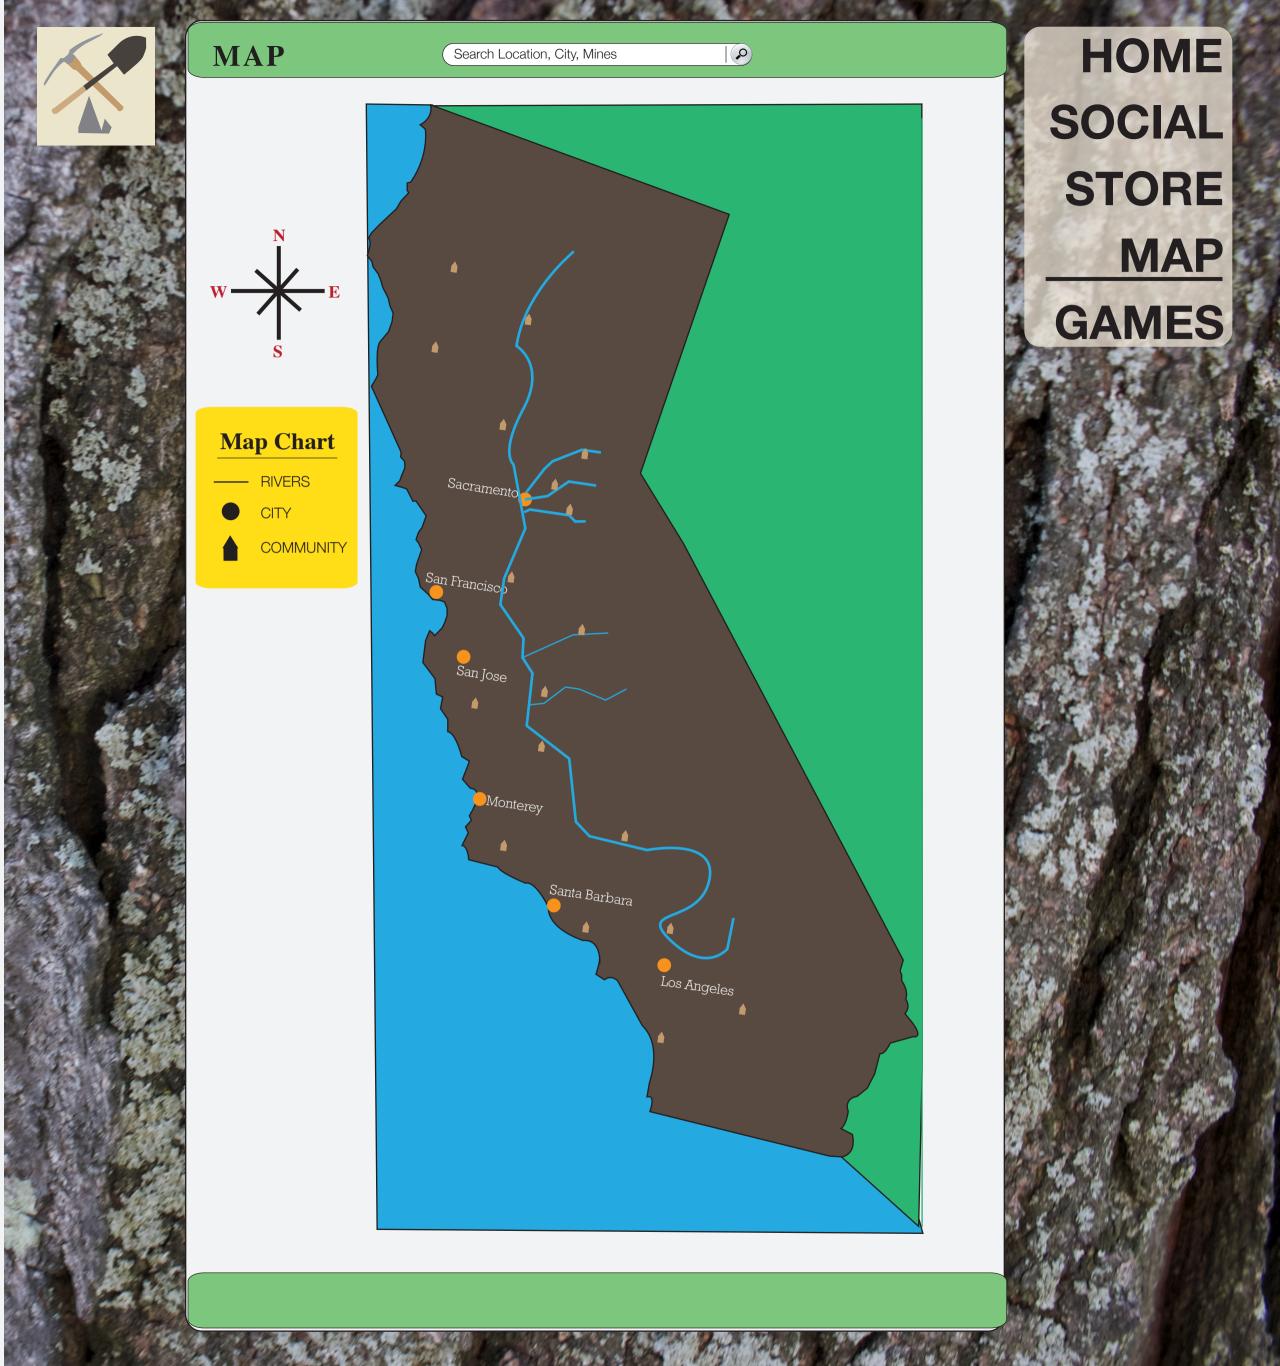

# TOP NEWS STORY

In recent news people in the San Jose area are having trouble finding gold mines, causing many people to head back home east or struggling to survive at still hope to make a killin' on gold.